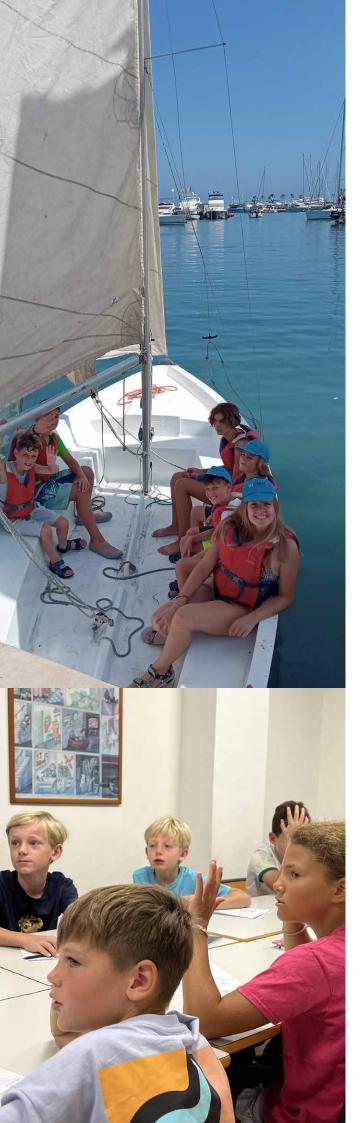

## **Spanish and Sailing** (8 to 13 years old)

Special programme for active children who want to learn Spanish and also practice sailing.

This course consists of 2 Spanish lessons + break + 2 sailing lessons in an official sailing school. It is a beginner sailing course where children learn the basics of sailing: rigging, launching, manoeuvring, handling, coming to shore, boat care and storage as well as the rules of safety. Available from July 7<sup>th</sup> to August 8<sup>th</sup> in 2025.

Schedule: 2 Spanish lessons (9:30-11:00) + break (11:00-11:15) + Sailing course (11:15-14:00\*) \*Parents pick up the children from the Nautic Club at 14:00.